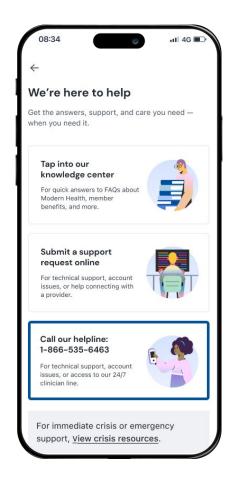

## **Modern Health Helpline**

For urgent needs and critical incidents, Modern Health offers access to a 24/7 phone line, where you can get connected to a master's level counselor within seconds for immediate support.

Call the Modern Health Helpline, which will be available on the homepage in the Modern Health app. Select from a short menu what you need help with.

Dial 2, 3, or 4, If you need support with onboarding, registration, or have questions about your care options

You will be connected with a member support agent (only available in English during 9-5 PST hours)

If you need support with onboarding, registration, or care questions after hours, you can reach out to <a href="mailto:help@modernhealth.com">help@modernhealth.com</a> and will receive a timely response.

Dial 1 or 5 if you need immediate crisis support/manager support or need to speak with a clinician over the phone at any time

You will be connected to a Global 24/7 Clinician Line, where you will be asked a few questions to understand your presenting concerns, risk, and impact

Modern Health Helpline: 866-535-6463