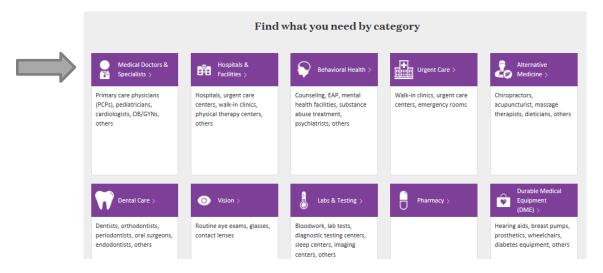

Find the highest level of coverage from a provider under the plan

Confirm doctors are accepting the plan

AWH Southern California Managed Choice

AWH - Southern CA HMO

AWH Southern CA Managed Choice POS

5. Click "Medical Doctors & Specialists"