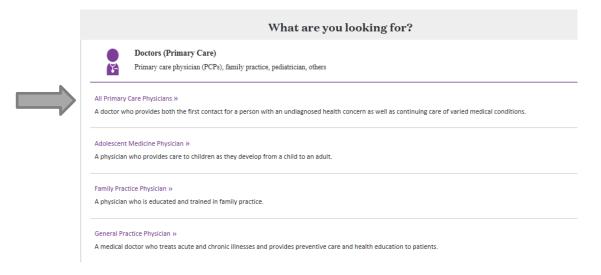

6. Click "All Primary Care Physicians" and the provider listing will appear.

- 7. Your provider listing will include specific providers currently accepting your Aetna Health Plan. You must call and check with the provider before scheduling your appointment or receiving services to confirm if he/she is still participating in Aetna's network.
  - \*\*Important: use the 6-digit Primary Care ID on the employee application.
- 8. To print your provider directory, click "Print a Provider Directory"