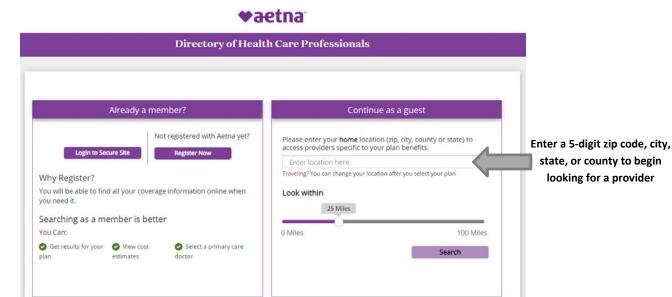

- 1. Log on to: <a href="http://www.aetna.com">http://www.aetna.com</a>
- 2. Continue as a guest and enter required fields.

- 3. Select "Aetna Whole Health Plans"
- 4. Then select "AWH Southern CA HMO"

If you are an Aetna member, you may find your plan name on your member ID Card or in your Enrollment Documents

Skip plan selection >>

Continue

Select a Plan

Pay less if you use a provider that accepts the plan